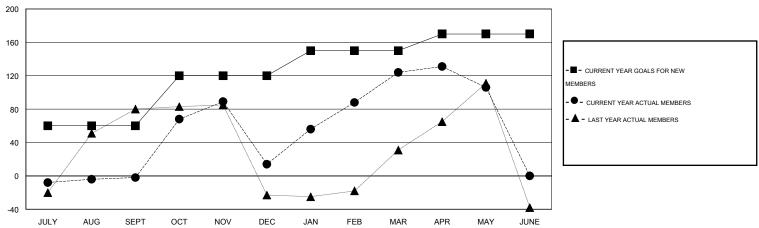

#### GOALS AND ACTUAL MEMBERS CUMULATIVE

| DROPPED CLUBS: 4  DROPPED MEMBERS |         | 30 CLUBS OF 43 ADDED 1 OR MORE NEW MEMBERS | GENDER DISTRIBU<br>MALE<br>FEMALE | TION<br>731 (50.21%)<br>725 (49.79%) |            |
|-----------------------------------|---------|--------------------------------------------|-----------------------------------|--------------------------------------|------------|
| DECEASED CLUB CANCELLED           | 7<br>81 | CLICK HERE FOR HEALTH ASSESSMENT DATA      | FAMILY UNIT MEMBERS               |                                      | 429<br>167 |
| OTHER TOTAL                       | 110     |                                            | NON-HEAD OF HOUSEHOL              | 262                                  |            |

## **LOCATION PHILIPPINES**

GMT CA 5

|                         |                  | Clubs            |                  |                  |                          |                    | Members                             |                    |                  |
|-------------------------|------------------|------------------|------------------|------------------|--------------------------|--------------------|-------------------------------------|--------------------|------------------|
|                         | RESUL            | TS FOR 2015-2016 | i                |                  | RESULTS FOR 2015-2016    |                    |                                     |                    |                  |
| QUARTER                 | NEW CLUB<br>GOAL | NEW CLUBS        | DROPPED<br>CLUBS | NET<br>GAIN/LOSS | QUARTER                  | NEW MEMBER<br>GOAL | CHARTER AND<br>NEW MEMBERS<br>ADDED | DROPPED<br>MEMBERS | NET<br>GAIN/LOSS |
| JULY/AUG/SEPT           | 2                | 0                | 1                | -1               | JULY/AUG/SEPT            | 60                 | 48                                  | 50                 | -2               |
| OCT/NOV/DEC JAN/FEB/MAR | 1<br>1           | 2<br>2           | 3<br>0           | -1<br>2          | OCT/NOV/DEC  JAN/FEB/MAR | 60<br>30           | 108<br>136                          | 92<br>26           | 16<br>110        |
| APR/MAY/JUNE            | 1                | 0                | 0                | 0                | APR/MAY/JUNE             | 20                 | 12                                  | 30                 | -18              |