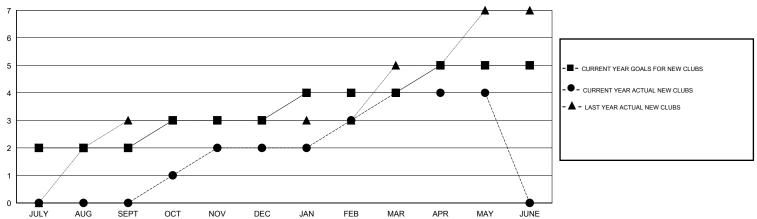

### GOALS AND ACTUAL NEW CLUBS CUMULATIVE

## **LOCATION PHILIPPINES**

GMT CA 5

|                         |                  | Clubs            |                  |                  |                          |                    | Members                             |                    |                  |
|-------------------------|------------------|------------------|------------------|------------------|--------------------------|--------------------|-------------------------------------|--------------------|------------------|
|                         | RESUL            | TS FOR 2015-2016 | i                |                  | RESULTS FOR 2015-2016    |                    |                                     |                    |                  |
| QUARTER                 | NEW CLUB<br>GOAL | NEW CLUBS        | DROPPED<br>CLUBS | NET<br>GAIN/LOSS | QUARTER                  | NEW MEMBER<br>GOAL | CHARTER AND<br>NEW MEMBERS<br>ADDED | DROPPED<br>MEMBERS | NET<br>GAIN/LOSS |
| JULY/AUG/SEPT           | 2                | 0                | 1                | -1               | JULY/AUG/SEPT            | 60                 | 48                                  | 50                 | -2               |
| OCT/NOV/DEC JAN/FEB/MAR | 1<br>1           | 2<br>2           | 3<br>0           | -1<br>2          | OCT/NOV/DEC  JAN/FEB/MAR | 60<br>30           | 108<br>136                          | 92<br>26           | 16<br>110        |
| APR/MAY/JUNE            | 1                | 0                | 0                | 0                | APR/MAY/JUNE             | 20                 | 12                                  | 30                 | -18              |